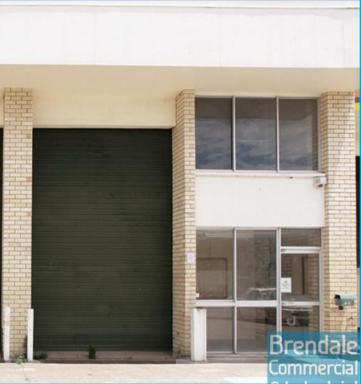

## **LAWNTON**

154M2 UNIT - TENANTED OR VACANT **EXCLUSIVE AGENCY** 

- 154m2 total space
- Ideal for owner occupier or alternatively as an investment
- General industry zoning
- 2 roller doors (front & rear)
- 3 phase power
- Well priced to suit the market
- Glass display shop front
- Rear goods access
- Good internal racking height
- Natural light in warehouse
- Potential for good ventilation via rollerdoors
- Ample onsite parking
- Strategic Northside location
- Moreton Bay Regional council is the second fastest growing area in Australia