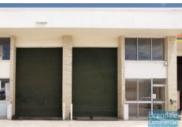

## **LAWNTON**

154M2 UNIT - TENANTED OR VACANT **EXCLUSIVE AGENCY** 

- 154m2 total space
- Ideal for owner occupier or alternatively as an investment
- General industry zoning
- 2 roller doors (front & rear)
- 3 phase power
- Well priced to suit the market
- Glass display shop front
- Rear goods access
- Good internal racking height
- Natural light in warehouse
- Potential for good ventilation via rollerdoors
- Ample onsite parking
- Strategic Northside location
- Moreton Bay Regional council is the second fastest growing area in Australia