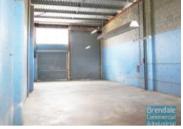

## **LAWNTON**

154M2 UNIT - TENANTED OR VACANT **EXCLUSIVE AGENCY** 

- 154m2 total space
- Ideal for owner occupier or alternatively as an investment
- General industry zoning
- 2 roller doors (front & rear)
- 3 phase power
- Well priced to suit the market
- Glass display shop front
- Rear goods access
- Good internal racking height
- Natural light in warehouse
- Potential for good ventilation via rollerdoors
- Ample onsite parking
- Strategic Northside location
- Moreton Bay Regional council is the second fastest growing area in Australia