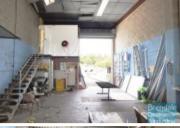

## **LAWNTON**

154M2 UNIT - TENANTED OR VACANT **EXCLUSIVE AGENCY** 

- 154m2 total space
- Ideal for owner occupier or alternatively as an investment
- General industry zoning
- 2 roller doors (front & rear)
- 3 phase power
- Well priced to suit the market
- Glass display shop front
- Rear goods access
- Good internal racking height
- Natural light in warehouse
- Potential for good ventilation via rollerdoors
- Ample onsite parking
- Strategic Northside location
- Moreton Bay Regional council is the second fastest growing area in Australia