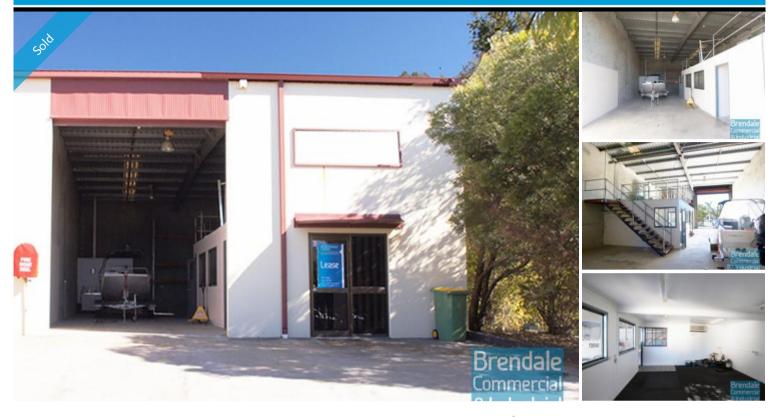

# 163M2 TILT PANEL UNIT WITH OFFICE EXCLUSIVE AGENCY

- 163m2 total space
- Tilt panel construction
- Office fitout included
- Private kitchenette
- Private amenities
- Fully fenced site
- Roller door access
- 4 car parking spaces
- 3 phase power
- Mezzanine storage
- Container height roller door
- General industry zoning
- $\hbox{-} \operatorname{\mathsf{Good}} \operatorname{\mathsf{internal}} \operatorname{\mathsf{racking}} \operatorname{\mathsf{height}}$
- High bay lighting
- Natural light in warehouse
- 20 radial kilometers to Brisbane CBD  $\,$
- Strategic Northside location
- Moreton Bay Regional council is the second fastest growing area in Australia

## SOLD

Brendale 552