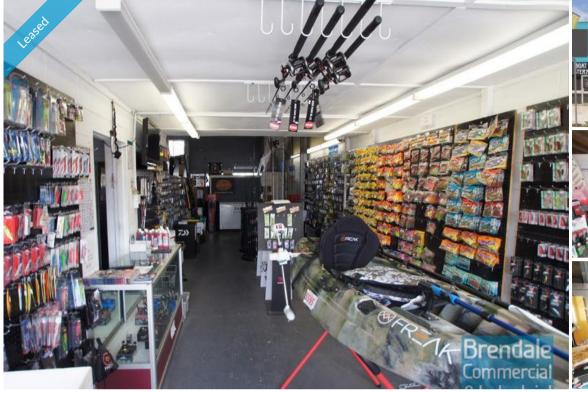

## **LAWNTON** 157M2 TRADE RETAIL OR INDUSTRIAL

- 157m2 total space
- Ideal trade retail or industrial
- 2 roller doors
- Ample onsite parking
- 3 phase power
- Private amenities
- Mezzanine storage
- Container height roller door
- Service industry zoning
- Good signage opportunities
- Strategic Northside location
- Moreton Bay Regional council is the second fastest growing area in Australia