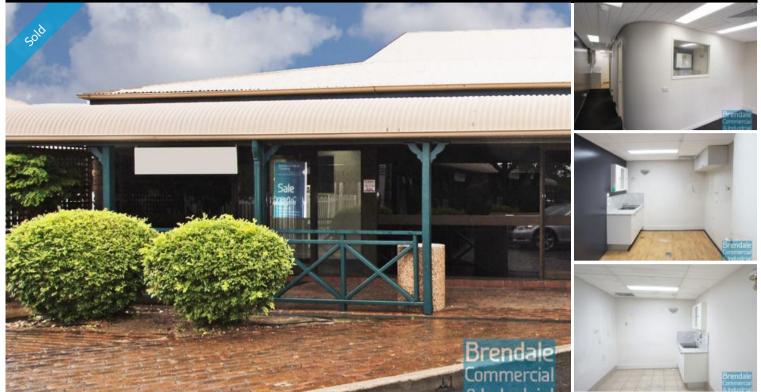

### ALBANY CREEK 66M2 RETAIL SHOP, OFFICE OR MEDICAL EXCLUSIVE AGENCY

- 66m2 retail shop

- Ideal retail shop, office or medical suite
- Freshly painted ready to occupy
- Air conditioned office
- Office fitout included
- Reception area
- 3 offices (all with sinks)
- Suspended ceiling
- Floor coverings included
- Private kitchenette
- Lunch room area
- Private amenities (including showers)
- Main road frontage
- Dual driveway access
- Located near shops & business services
- Located in busy complex
- 2 car parking spaces
- Shop front access
- Close to Aldi Supermarket & busy hairdresser
- Located near medical services (chemist, doctors surgery & physiotherapist)
- Strategic Northside location
- Previously a beauty clinic