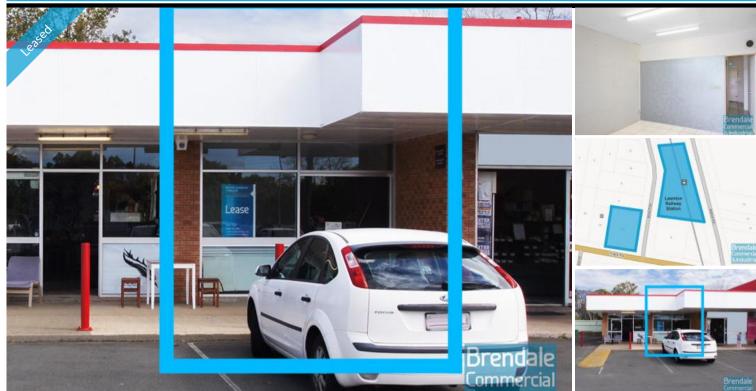

## LAWNTON 42M2 RETAIL, OFFICE OR MEDICAL EXCLUSIVE AGENCY

- 42m2 retail, office or medical in busy complex
- Excellent location across from busy Railway Station
- Well priced to suit the current market
- Large windows
- Air conditioned
- Suspended ceiling
- Managers Office
- Private kitchenette within tenancy
- Ideal for small retail or office
- Shop front access
- Great signage exposure
- Well priced to suit the market
- Access from main road
- Located near shops & business services
- Center is located on an intersection with two street access
- Rental incentives available
- 21 car parking spaces in complex
- Moreton Bay Regional council is the second fastest growing area in Australia
- Strategic Northside location

- Need more space? Alternative sizes are available

For more information or to arrange an inspection please call THE EXCLUSIVE AGENT Bill Mcilwraith of Brendale Commercial & Industrial.

NB: Commercial sales prices are excluding GST. Commercial lease prices are per annum + outgoings + GST. All sizes are approximate.