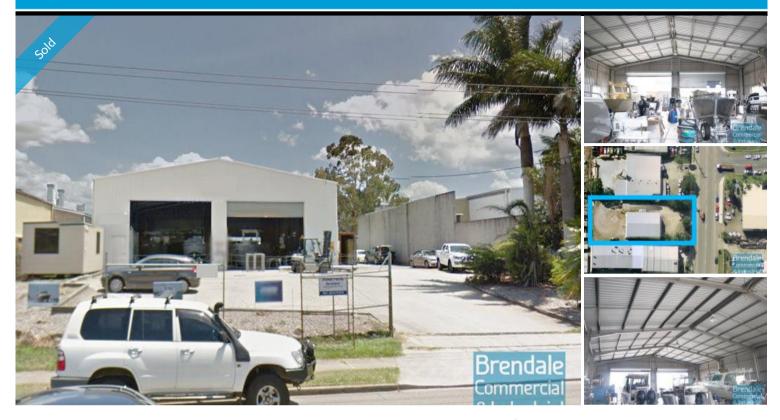

## FREESTANDING WAREHOUSE WITH YARD EXCLUSIVE AGENCY

- 400m2 total space
- Freestanding building
- Good/maximum exposure
- Main road frontage
- Exterior hardstand/containers
- Expansive yard area
- Fully fenced site
- Semi-trailer access
- 4 roller doors
- Ample onsite parking
- Vacant possession March 2016 or keep tenant
- General industry zoning
- Signage to main road
- High bay lighting
- 20 radial kilometers to Brisbane CBD
- Strategic Northside location
- Good access to Airport Precinct, Sunshine Coast & Gold Coast via Bruce Hwy & Gateway Motorway

### SOLD

Brendale 568