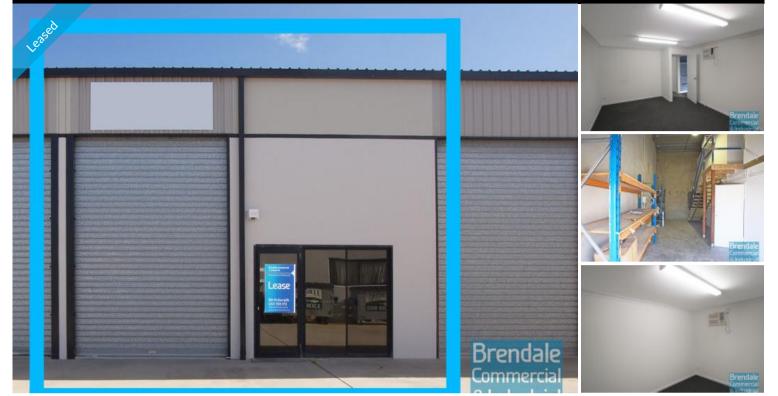

#### BRENDALE 80M2 TILT UNIT WITH OFFICE EXCLUSIVE AGENCY

- 80m2 total space

- Tilt panel construction
- Air conditioned office
- Floor coverings included
- Dual driveway access
- Roller door access
- Ample onsite parking
- General industry zoning
- Good internal racking height
- High bay lighting
- 20 radial kilometers to Brisbane CBD
- Strategic Northside location
- Good access to Airport Precinct, Sunshine Coast & Gold Coast via Bruce Hwy & Gateway Motorway