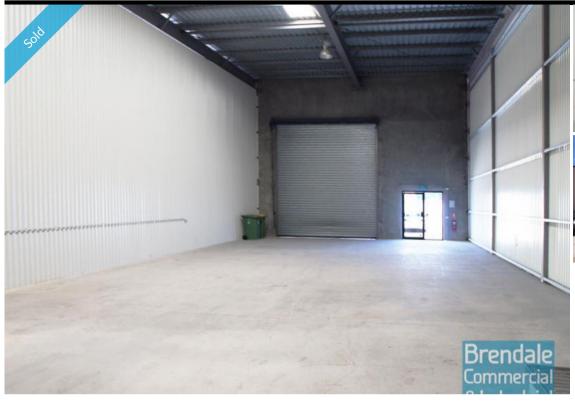

## 165M2 INDUSTRIAL OR STORAGE UNIT EXCLUSIVE AGENCY

- 165m2 total space
- Tilt panel construction
- Modern complex
- $\hbox{-} {\it Classic industrial or storage unit}\\$
- Private amenities
- Access from main road
- 2 car parking spaces
- Container height roller door
- General industry zoning
- 3 phase power
- 20 radial kilometers to Brisbane CBD
- Strategic Northside location
- $\hbox{-} Good\ access\ to\ Airport\ Precinct, Sunshine\ Coast\ \&\ Gold\ Coast\ via\ Bruce\ Hwy\ \&\ Gateway\ Motorway$