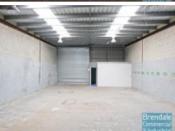

### 160M2 INDUSTRIAL OR STORAGE UNIT EXCLUSIVE AGENCY

- 160m2 industrial unit
- Classic industrial or storage space
- Located in the heart of popular Brendale area
- Roller door access
- Private kitchenette
- Private amenities included in tenancy
- Ample power points spaced throughout unit
- 3 phase power
- General Industry zoning
- Ample car parking on site
- $8\,minute$  cycle or  $18\,minute$  walk to Strathpine station
- 20 radial kilometres to Brisbane CBD
- Easy access to the freeway via Linkfield road
- Moreton Bay Regional council is the second fastest growing area in Australia
- Strategic Northside location