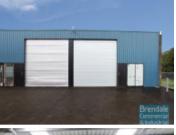

### 160M2 INDUSTRIAL OR STORAGE UNIT EXCLUSIVE AGENCY

- 160m2 industrial unit
- Classic industrial or storage space
- Located in the heart of popular Brendale area
- Roller door access
- Private kitchenette
- Private amenities included in tenancy
- Ample power points spaced throughout unit
- 3 phase power
- General Industry zoning
- Ample car parking on site
- $8\,minute$  cycle or  $18\,minute$  walk to Strathpine station
- 20 radial kilometres to Brisbane CBD
- Easy access to the freeway via Linkfield road
- Moreton Bay Regional council is the second fastest growing area in Australia
- Strategic Northside location