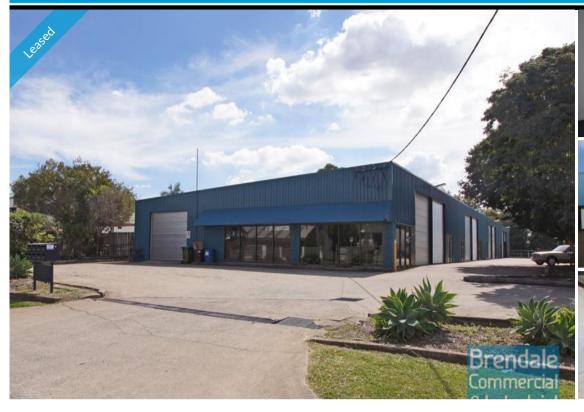

#### **BRENDALE**

Unit 8/12 Duntroon Street

### 160M2 INDUSTRIAL OR STORAGE UNIT EXCLUSIVE AGENCY

- 160m2 industrial unit
- Classic industrial or storage space
- Located in the heart of popular Brendale area
- Roller door access
- Private kitchenette
- Private amenities included in tenancy
- Ample power points spaced throughout unit
- 3 phase power
- General Industry zoning
- Ample car parking on site
- $8\,minute$  cycle or  $18\,minute$  walk to Strathpine station
- 20 radial kilometres to Brisbane CBD
- Easy access to the freeway via Linkfield road
- Moreton Bay Regional council is the second fastest growing area in Australia
- Strategic Northside location