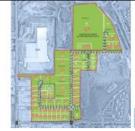

#### 2.473M2 PRIME DEVELOPMENT LAND

- $\hbox{-}\ 2,\!473m2\ of\ development\ land}$
- Prime development land in the heart of Brendale
- General industry zoning
- Located near shops & business services
- High site coverage Possible
- Ask us about our Design & Construct options
- Reasonably priced to suit the market  $\,$
- The largest General Industry zoned industrial park on Brisbane  $\hat{a} \in \mathbb{T}^{m}$ s Northside
- 24kms to the Airport precinct or the Brisbane  $\ensuremath{\mathsf{GPO}}$
- 7minute cycle and 20 minute walk to Strathpine Railway Station
- Serviced by three major arterial roads
- $\hbox{-} 20\, \hbox{radial kilometers to Brisbane CBD}\\$
- Strategic Northside location
- Good access to Airport Precinct, Sunshine Coast & Gold Coast via Bruce Hwy & Gateway Motorway