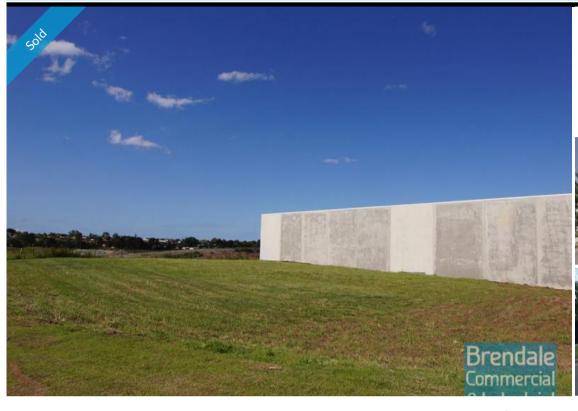

#### 2.473M2 PRIME DEVELOPMENT LAND

- $\hbox{-}\ 2,\!473m2\ of\ development\ land}$
- Prime development land in the heart of Brendale
- General industry zoning
- Located near shops & business services
- High site coverage Possible
- Ask us about our Design & Construct options
- Reasonably priced to suit the market  $\,$
- The largest General Industry zoned industrial park on Brisbane  $\hat{a} \in \mathbb{T}^{m}$ s Northside
- 24kms to the Airport precinct or the Brisbane  $\ensuremath{\mathsf{GPO}}$
- 7minute cycle and 20 minute walk to Strathpine Railway Station
- Serviced by three major arterial roads
- $\hbox{-} 20\, \hbox{radial kilometers to Brisbane CBD}\\$
- Strategic Northside location
- Good access to Airport Precinct, Sunshine Coast & Gold Coast via Bruce Hwy & Gateway Motorway