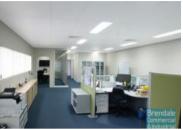

## 208M2 OFFICE SUITE WITH FITOUT **EXCLUSIVE AGENCY**

- 208m2 office suite
- Modern complex
- First Floor Office
- Managers offices
- Boardroom area
- Clean open plan office area
- Office fitout included
- Floor coverings included
- Data cabling included
- Lunch room area
- Seperate male & female toilets
- Good/maximum exposure
- Existing office furniture available for sale if required
- Main road frontage
- Located near shops & business services
- Walking distance to Railway Station
- Located in the Heart of Brendale
- Good signage opportunities
- 4 allocated carparks
- 20 radial kilometers to Brisbane CBD
- Strategic Northside location
- Good access to Airport Precinct, Sunshine Coast & Gold Coast via Bruce Hwy & Gateway Motorway