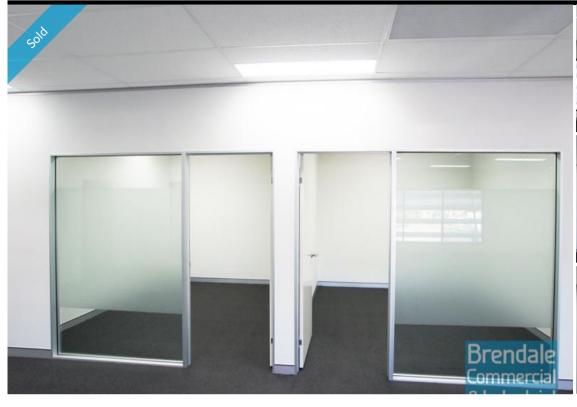

## 239M2 OFFICE SUITE **EXCLUSIVE AGENCY**

- 239m2 office suite
- First floor Office
- Tilt panel construction
- Well maintained
- Modern complex
- Office fitout included
- Clean open plan office area
- Suspended ceiling
- Floor coverings included
- Blinds included
- Large windows
- Private kitchenette
- Modern amenities
- Access from main road
- 5 car parking spaces
- Allocated parking
- Airconditioned
- 200m to Strathpine train station
- 20 radial kilometers to Brisbane CBD
- Strategic Northside location
- Good access to Airport Precinct, Sunshine Coast & Gold Coast via Bruce Hwy & Gateway Motorway