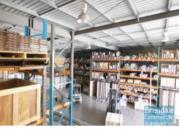

#### 580M2 TILT PANEL WAREHOUSE WITH OFFICE

- 580m2 warehouse with office
- Tilt panel construction
- 60m2 office area
- 488m2 warehouse space
- Good internal racking height
- Container set down area
- Fully fenced rear yard area
- 50m2 mezzanine space
- Office fitout included
- 16m2 boardroom area
- Reception area
- 16m2 managers office
- ADSL 2+ data cabling
- Floor coverings included
- Private kitchenette
- Private amenities
- Dual driveway access
- Exterior hardstand/containers
- Semi-trailer access
- Located in the Heart of Brendale
- 3 roller doors
- 14 car parking spaces
- Allocated parking
- 20 radial kilometers to Brisbane CBD
- Strategic Northside location
- $\hbox{-} Good\ access to\ Airport\ Precinct, Sunshine\ Coast\ \&\ Gold\ Coast\ via\ Bruce\ Hwy\ \&\ Gateway\ Motorway$