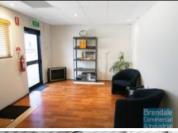

#### 580M2 TILT PANEL WAREHOUSE WITH OFFICE

- 580m2 warehouse with office
- Tilt panel construction
- 60m2 office area
- 488m2 warehouse space
- Good internal racking height
- Container set down area
- Fully fenced rear yard area
- 50m2 mezzanine space
- Office fitout included
- 16m2 boardroom area
- Reception area
- 16m2 managers office
- ADSL 2+ data cabling
- Floor coverings included
- Private kitchenette
- Private amenities
- Dual driveway access
- Exterior hardstand/containers
- Semi-trailer access
- Located in the Heart of Brendale
- 3 roller doors
- 14 car parking spaces
- Allocated parking
- 20 radial kilometers to Brisbane CBD
- Strategic Northside location
- $\hbox{-} Good\ access to\ Airport\ Precinct, Sunshine\ Coast\ \&\ Gold\ Coast\ via\ Bruce\ Hwy\ \&\ Gateway\ Motorway$