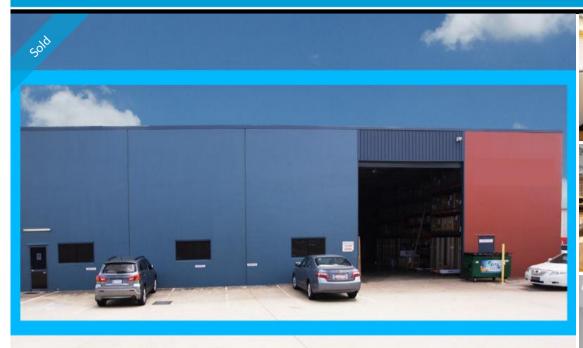

### **BRENDALE**

9/60-62 Kremzow Road

#### 580M2 TILT PANEL WAREHOUSE WITH OFFICE

- 580m2 warehouse with office
- Tilt panel construction
- 60m2 office area
- 488m2 warehouse space
- Good internal racking height
- Container set down area
- Fully fenced rear yard area
- 50m2 mezzanine space
- Office fitout included
- 16m2 boardroom area
- Reception area
- 16m2 managers office
- ADSL 2+ data cabling
- Floor coverings included
- Private kitchenette
- Private amenities
- Dual driveway access
- Exterior hardstand/containers
- Semi-trailer access
- Located in the Heart of Brendale
- 3 roller doors
- 14 car parking spaces
- Allocated parking
- 20 radial kilometers to Brisbane CBD
- Strategic Northside location
- $\hbox{-} Good\ access to\ Airport\ Precinct, Sunshine\ Coast\ \&\ Gold\ Coast\ via\ Bruce\ Hwy\ \&\ Gateway\ Motorway$