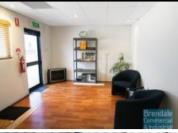

#### 580M2 TILT PANEL WAREHOUSE WITH OFFICE

- 580m2 warehouse with office
- Tilt panel construction
- 60m2 office area
- 488m2 warehouse space
- Good internal racking height
- Container set down area
- Fully fenced rear yard area
- 50m2 mezzanine space
- Office fitout included
- 16m2 Boardroom area - Reception area
- 16m2 Managers office
- ADSL 2+ data cabling
- Floor coverings included
- Private kitchenette
- Private amenities
- Dual driveway access
- Exterior hardstand/containers
- Semi-trailer access
- Located in the Heart of Brendale
- 3 roller doors
- 14 car parking spaces
- Allocated parking
- 20 radial kilometers to Brisbane CBD
- Strategic Northside location
- $\hbox{-} Good\ access to\ Airport\ Precinct, Sunshine\ Coast\ \&\ Gold\ Coast\ via\ Bruce\ Hwy\ \&\ Gateway\ Motorway$