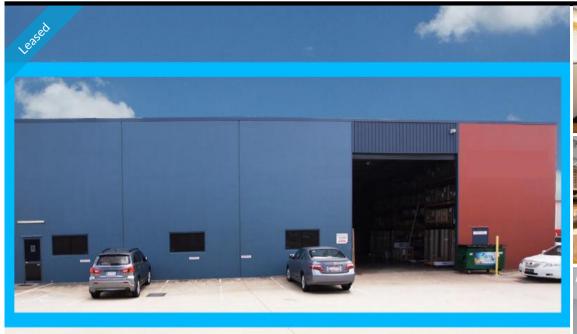

#### 580M2 TILT PANEL WAREHOUSE WITH OFFICE

- 580m2 warehouse with office
- Tilt panel construction
- 60m2 office area
- 488m2 warehouse space
- Good internal racking height
- Container set down area
- Fully fenced rear yard area
- 50m2 mezzanine space
- Office fitout included
- 16m2 Boardroom area - Reception area
- 16m2 Managers office
- ADSL 2+ data cabling
- Floor coverings included
- Private kitchenette
- Private amenities
- Dual driveway access
- Exterior hardstand/containers
- Semi-trailer access
- Located in the Heart of Brendale
- 3 roller doors
- 14 car parking spaces
- Allocated parking
- 20 radial kilometers to Brisbane CBD
- Strategic Northside location
- $\hbox{-} Good\ access to\ Airport\ Precinct, Sunshine\ Coast\ \&\ Gold\ Coast\ via\ Bruce\ Hwy\ \&\ Gateway\ Motorway$

## Lease LEASED

Floor Area 0
Suburb Brendale
Address 9/ 60-62 Kremzow Road
Property ID 604