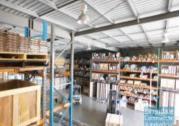

#### 580M2 TILT PANEL WAREHOUSE WITH OFFICE

- 580m2 warehouse with office
- Tilt panel construction
- 60m2 office area
- 488m2 warehouse space
- Good internal racking height
- Container set down area
- Fully fenced rear yard area
- 50m2 mezzanine space
- Office fitout included
- 16m2 Boardroom area - Reception area
- 16m2 Managers office
- ADSL 2+ data cabling
- Floor coverings included
- Private kitchenette
- Private amenities
- Dual driveway access
- Exterior hardstand/containers
- Semi-trailer access
- Located in the Heart of Brendale
- 3 roller doors
- 14 car parking spaces
- Allocated parking
- 20 radial kilometers to Brisbane CBD
- Strategic Northside location
- $\hbox{-} Good\ access to\ Airport\ Precinct, Sunshine\ Coast\ \&\ Gold\ Coast\ via\ Bruce\ Hwy\ \&\ Gateway\ Motorway$