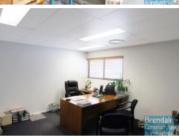

#### 580M2 TILT PANEL WAREHOUSE WITH OFFICE

- 580m2 warehouse with office
- Tilt panel construction
- 60m2 office area
- 488m2 warehouse space
- Good internal racking height
- Container set down area
- Fully fenced rear yard area
- 50m2 mezzanine space
- Office fitout included
- 16m2 Boardroom area - Reception area
- 16m2 Managers office
- ADSL 2+ data cabling
- Floor coverings included
- Private kitchenette
- Private amenities
- Dual driveway access
- Exterior hardstand/containers
- Semi-trailer access
- Located in the Heart of Brendale
- 3 roller doors
- 14 car parking spaces
- Allocated parking
- 20 radial kilometers to Brisbane CBD
- Strategic Northside location
- $\hbox{-} Good\ access to\ Airport\ Precinct, Sunshine\ Coast\ \&\ Gold\ Coast\ via\ Bruce\ Hwy\ \&\ Gateway\ Motorway$