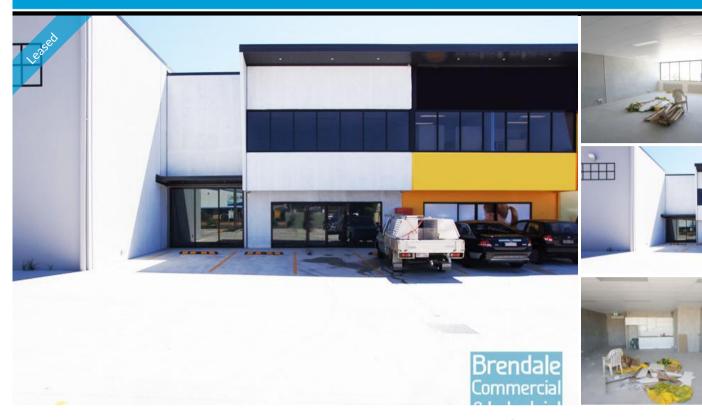

## 298M2 TRADE RETAIL WITH EXPOSURE **EXCLUSIVE AGENCY**

- 298m2 total space
- Maximum exposure to busy intersection
- Ideal trade retail store
- Ideal for owner occupier
- Tilt panel construction
- Warehouse, showroom & office areas
- Newly constructed complex
- Shop front access
- 90m2 office area
- Private kitchenette
- Private amenities
- Main road frontage
- Dual driveway access - Excellent Corner Site!
- Access from busy main road
- Located in the heart of Brendale
- Located on the corner of Leitchs road & Kremzow road
- Located near shops & business services
- Roller door access
- Ample onsite parking
- 3 phase power
- Container height roller door
- Electric roller door
- Easy parking in complex
- Signage to main road
- Good internal racking height
- High bay lighting
- 20 radial kilometers to Brisbane CBD
- Strategic Northside location
- Good access to Airport Precinct, Sunshine Coast & Gold Coast via Bruce Hwy & Gateway Motorway

#### **LEASED** Floor Area Suburb Brendale Address Unit A/44 Kremzow Road Property ID 612