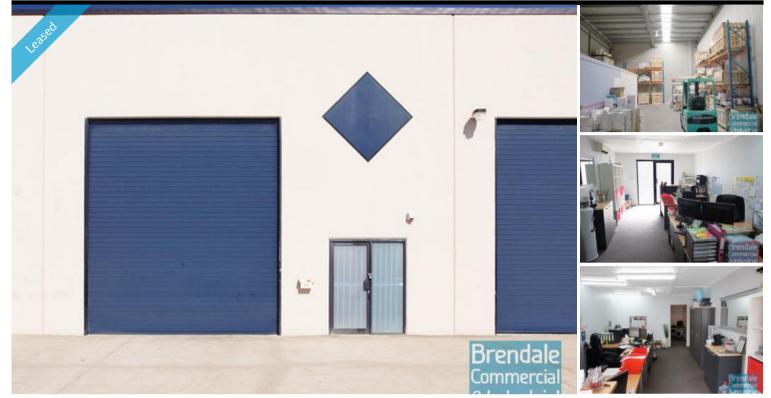

# BRENDALE 170M2 TILT INDUSTRIAL/ WAREHOUSE UNIT

- 170m2 total space
- Tilt panel construction
- Well maintained
- Modern complex
- Small office area
- Dual driveway access
- Centrally located
- Located near shops & business services
- Located in busy complex
- Located in the Heart of Brendale
- Access from main road
- Ample onsite parking
- Container height roller door
- General industry zoning
- 20 radial kilometers to Brisbane CBD
- Strategic Northside location

- Good access to Airport Precinct, Sunshine Coast & Gold Coast via Bruce Hwy & Gateway Motorway

For more information or to arrange an inspection please call Stan Topp or Bill Mcilwraith of Brendale Commercial & Industrial.