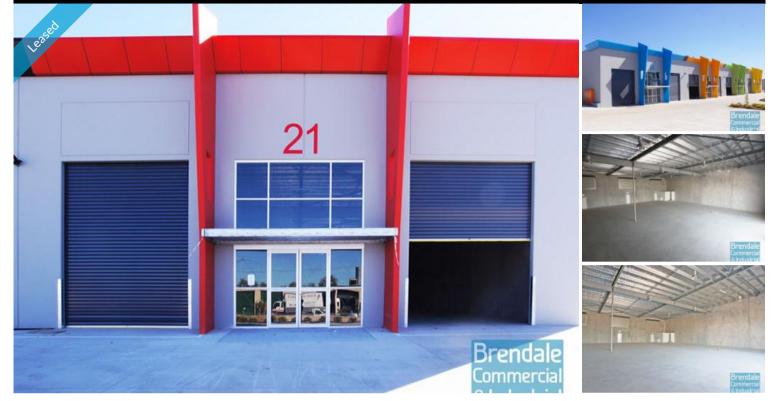

## LAWNTON Unit 21/79 Paisley Drive 500M2 BRAND NEW TILT PANEL UNIT

**EXCLUSIVE AGENCY** 

- 500m2 total space
- Tilt panel construction
- Brand New Unit!
- Newly constructed complex
- Private Kitchenette
- Private Amenities
- 2 roller door access
- Exterior hardstand/ containers, if required
- Semi-trailer access
- 5 car parking spaces
- 3 phase power
- General industry zoning
- Allocated parking
- Shop front entry (for reception if required)
- Good internal racking height
- High bay lighting
- Natural light in warehouse
- 20 radial kilometers to Brisbane CBD
- Easy access to Airport Precinct, Sunshine Coast & Gold Coast via Bruce Highway & Gateway Motorway
- Moreton Bay Regional council is the second fastest growing area in Australia
- Strategic Northside location

## **LEASED**

Floor Area0SuburbLawntonAddressUnit 21/79 Paisley DriveProperty ID617