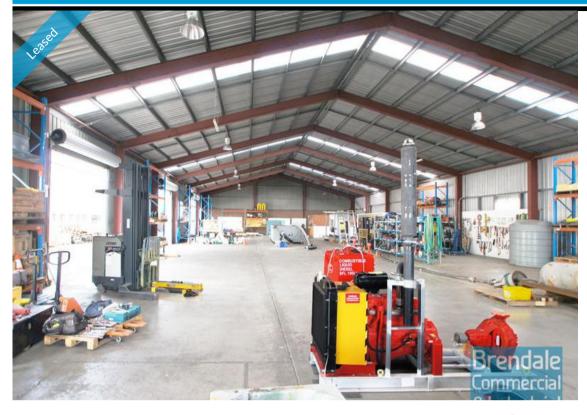

# 360M2 FREESTANDING BUILDING EXCLUSIVE AGENCY

- 360m2 total space
- Freestanding building
- Office area
- Warehouse space
- Small office area
- Separate male & female toilets
- Exterior hardstand/containers
- Fully fenced site
- Located in the Heart of Brendale
- 5 roller doors
- Ample onsite parking
- General Industry zoning (GI)
- Good internal racking height
- Natural light in warehouse
- This property is also available for Sale.
- 20 radial kilometers to Brisbane CBD
- Strategic Northside location
- Good access to Airport Precinct, Sunshine Coast & Gold Coast via Bruce Hwy & Gateway Motorway