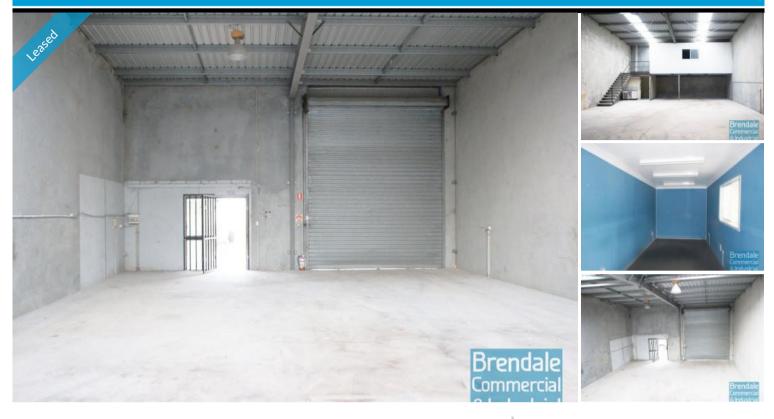

## 180M2 TILT PANEL UNIT WITH OFFICE **EXCLUSIVE AGENCY**

- 180m2 total space
- Tilt panel construction
- Small office area included
- Office overlooks warehouse
- Private amenities
- Natural light in warehouse
- Fully fenced site
- Roller door access
- 2 car parking spaces
- General Industry zoning (GI)
- 20 radial kilometers to Brisbane CBD
- Strategic Northside location
- Good access to Airport Precinct, Sunshine Coast & Gold Coast via Bruce Hwy & Gateway Motorway

#### **LEASED** Floor Area Suburb Brendale Address 2/16 Kenworth Place Property ID 626