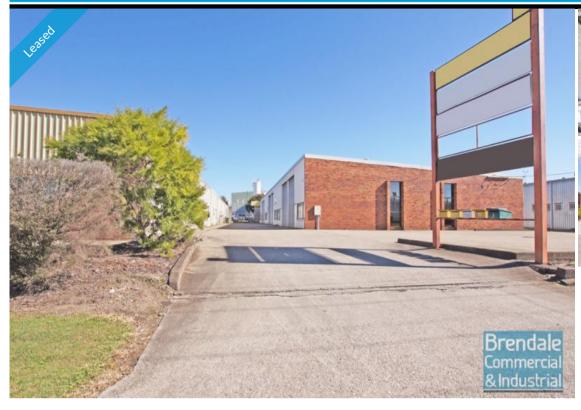

# 184M2 CLASSIC INDUSTRIAL UNIT EXCLUSIVE AGENCY

- 184m2 total space
- Classic industrial or storage unit
- 14m2 office area
- 170m2 warehouse space
- Small office area
- Private amenities
- Located in the Heart of Brendale
- Roller door access
- 2 car parking spaces
- 3 phase power
- 20 radial kilometers to Brisbane CBD
- Strategic Northside location
- Good access to Airport Precinct, Sunshine Coast & Gold Coast via Bruce Hwy & Gateway Motorway