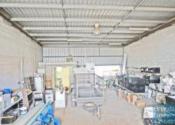

# 184M2 CLASSIC INDUSTRIAL UNIT EXCLUSIVE AGENCY

- 184m2 total space
- Classic industrial or storage unit
- 14m2 office area
- 170m2 warehouse space
- Small office area
- Private amenities
- Located in the Heart of Brendale
- Roller door access
- 2 car parking spaces
- 3 phase power
- 20 radial kilometers to Brisbane CBD
- Strategic Northside location
- Good access to Airport Precinct, Sunshine Coast & Gold Coast via Bruce Hwy & Gateway Motorway