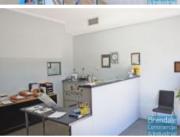

#### 497M2 INDUSTRIAL UNIT WITH OFFICE

- 497m2 total space
- Tilt panel construction
- Office fitout included
- Well maintained
- 70m2 first floor space
- Air conditioned office
- 3 offices
- Kitchen/ Lunch room
- Reception area
- Private amenities
- Access from main road
- Roller door access
- 7 car parking spaces
- 3 phase power
- Mezzanine storage
- Electric roller door
- General industry zoning
- Allocated parking
- Natural light in warehouse
- High bay lighting
- Good internal racking height
- Workshop equipment available (additional cost, if required)
- Located in the heart of Brendale near business services
- 20 radial kilometres to Brisbane CBD
- Strategic Northside location
- Good access to Airport Precinct, Sunshine Coast & Gold Coast via Bruce Hwy & Gateway Motorway