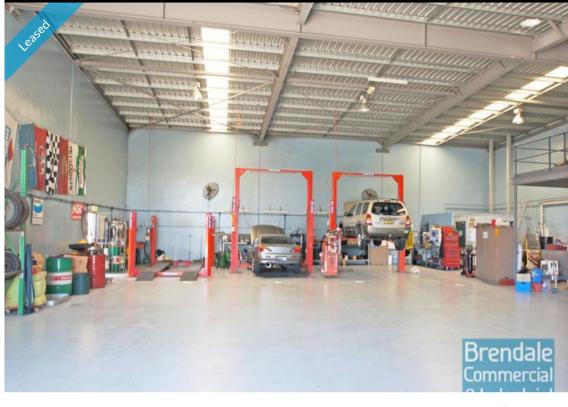

#### 497M2 INDUSTRIAL UNIT WITH OFFICE

- 497m2 total space
- Tilt panel construction
- Office fitout included
- Well maintained
- 70m2 first floor space
- Air conditioned office
- 3 offices
- Kitchen/ Lunch room
- Reception area
- Private amenities
- Access from main road
- Roller door access
- 7 car parking spaces
- 3 phase power
- Mezzanine storage
- Electric roller door
- General industry zoning
- Allocated parking
- Natural light in warehouse
- High bay lighting
- Good internal racking height
- Workshop equipment available (additional cost, if required)
- Located in the heart of Brendale near business services
- 20 radial kilometres to Brisbane CBD
- Strategic Northside location
- Good access to Airport Precinct, Sunshine Coast & Gold Coast via Bruce Hwy & Gateway Motorway