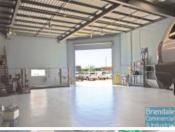

#### 497M2 INDUSTRIAL UNIT WITH OFFICE

- 497m2 total space
- Tilt panel construction
- Office fitout included
- Well maintained
- 70m2 first floor space
- Air conditioned office
- 3 offices
- Kitchen/ Lunch room
- Reception area
- Private amenities
- Access from main road
- Roller door access
- 7 car parking spaces
- 3 phase power
- Mezzanine storage
- Electric roller door
- General industry zoning
- Allocated parking
- Natural light in warehouse
- High bay lighting
- Good internal racking height
- Workshop equipment available (additional cost, if required)
- Located in the heart of Brendale near business services
- 20 radial kilometres to Brisbane CBD
- Strategic Northside location
- Good access to Airport Precinct, Sunshine Coast & Gold Coast via Bruce Hwy & Gateway Motorway