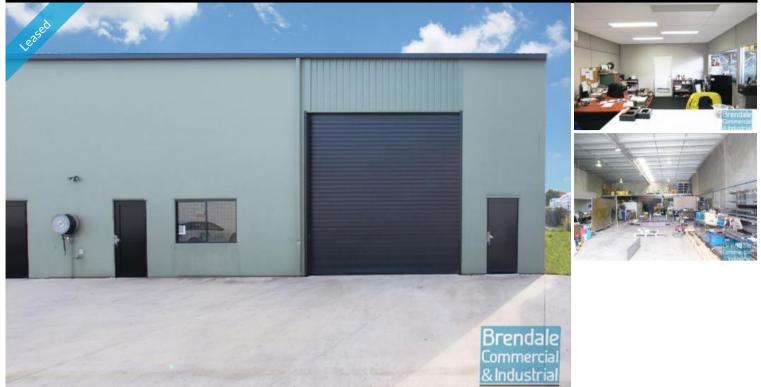

## BRENDALE 324M2 UNIT + OFFICE + YARD

- 324m2 total space
- Tilt panel construction
- Well maintained
- 30m2 office area
- 294m2 warehouse space
- Exclusive use yard area
- Air conditioned office
- Suspended ceiling, carpeted
- Private amenities
- Private Kitchenette
- Exterior hardstand/ containers
- Located in the Heart of Brendale
- Roller door access
- 6 car parking spaces
- 3 phase power
- General Industry zoning (GI)
- Good internal racking height
- High bay lighting
- Recent power upgrade (160 AMPS per Phase +CCV metering)
- 20 radial kilometers to Brisbane CBD
- Strategic Northside location

- Good access to Airport Precinct, Sunshine Coast & Gold Coast via Bruce Hwy & Gateway Motorway

For more information or to arrange an inspection please call Stan Topp or Bill Mcilwraith of Brendale Commercial & Industrial.