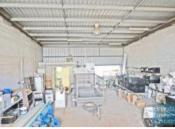

# 184M2 CLASSIC INDUSTRIAL UNIT EXCLUSIVE AGENCY

- 184m2 total space
- Classic industrial or storage unit
- 14m2 office area
- 170m2 warehouse space
- Small office area
- Private amenities
- Located in the Heart of Brendale
- Roller door access
- 2 car parking spaces
- 3 phase power
- 20 radial kilometers to Brisbane CBD
- Strategic Northside location
- Good access to Airport Precinct, Sunshine Coast & Gold Coast via Bruce Hwy & Gateway Motorway