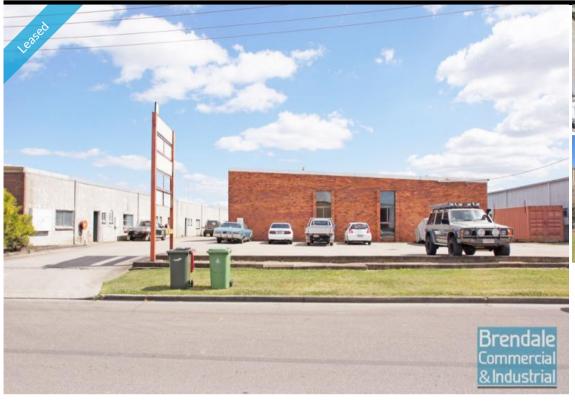

# 184M2 CLASSIC INDUSTRIAL UNIT EXCLUSIVE AGENCY

- 184m2 total space
- Classic industrial or storage unit
- 14m2 office area
- 170m2 warehouse space
- Small office area
- Private amenities
- Located in the Heart of Brendale
- Roller door access
- 2 car parking spaces
- 3 phase power
- 20 radial kilometers to Brisbane CBD
- Strategic Northside location
- Good access to Airport Precinct, Sunshine Coast & Gold Coast via Bruce Hwy & Gateway Motorway

## **LEASED**

Floor Area 0
Suburb Brendale
Address Unit 2/3 Belconnen Crescent
Property ID 635