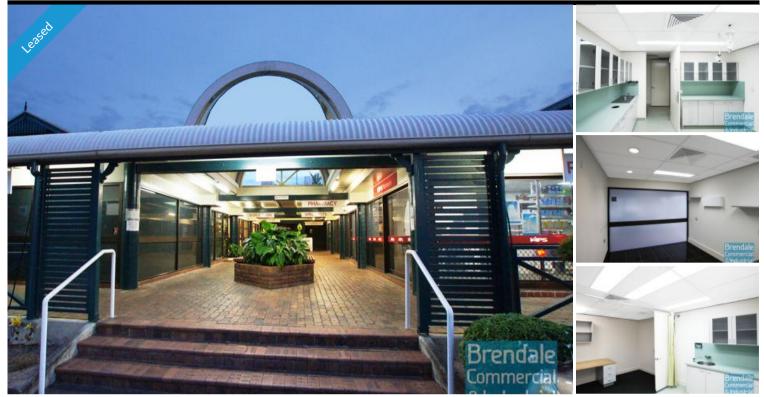

## ALBANY CREEK 126M2 MEDICAL SUITE/ OFFICE

- 126m2 total space
- Located in established medical-centric complex
- Air conditioned office
- Well maintained existing medical fitout included
- Waiting area, reception, examination rooms & theatre room
- Examination & theatre rooms include sinks & medical joinery
- Suspended ceiling & lighting included
- Floor coverings included (coved vinyl skirtings in exam rooms)
- Private kitchenette
- Good/ maximum exposure to busy road
- Access from main road
- Dual driveway access
- Ample onsite parking
- Shop front access
- Ideal tenancy for office, medical or retail
- Join onsite dentist, pharmacy, medical specialists & child-care
- Strategic Northside location