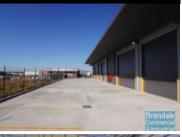

## 1500M2 NEW FREESTANDING BUILDING **EXCLUSIVE AGENCY**

- 1500m2 freestanding building
- Tilt panel construction
- 200m2 office area
- 1300m2 warehouse space
- Fitout can be configured to suit
- Clean open plan office area
- Private kitchenette
- Lunch room area
- Private amenities (including shower)
- Separate male & female toilets
- Separate warehouse & office amenities
- Exterior hardstand/containers
- Fully fenced site
- Semi-trailer access
- Located in the Heart of Brendale
- 6 roller doors
- 20 car parking spaces
- General Industry zoning (GI)
- Electric roller door
- Good internal racking height
- High bay lighting
- Natural light in warehouse
- 20 radial kilometers to Brisbane CBD
- Strategic Northside location
- Good access to Airport Precinct, Sunshine Coast & Gold Coast via Bruce Hwy & Gateway Motorway
- Currently under construction this freestanding building is available for Sale or Lease.