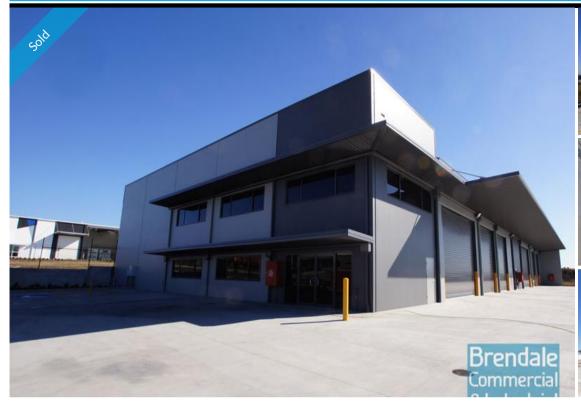

## 1500M2 NEW FREESTANDING BUILDING **EXCLUSIVE AGENCY**

- 1500m2 freestanding building
- Tilt panel construction
- 200m2 office area
- 1300m2 warehouse space
- Fitout can be configured to suit
- Clean open plan office area
- Private kitchenette
- Lunch room area
- Private amenities (including shower)
- Separate male & female toilets
- Separate warehouse & office amenities
- Exterior hardstand/containers
- Fully fenced site
- Semi-trailer access
- Located in the Heart of Brendale
- 6 roller doors
- 20 car parking spaces
- General Industry zoning (GI)
- Electric roller door
- Good internal racking height
- High bay lighting
- Natural light in warehouse
- 20 radial kilometers to Brisbane CBD
- Strategic Northside location
- Good access to Airport Precinct, Sunshine Coast & Gold Coast via Bruce Hwy & Gateway Motorway
- Currently under construction this freestanding building is available for Sale or Lease.

#### **SOLD** Floor Area Suburb **Brendale** Address 32 French Avenue Property ID 646