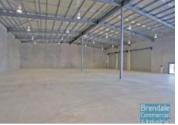

## 1500M2 NEW FREESTANDING BUILDING **EXCLUSIVE AGENCY**

- 1500m2 freestanding building
- Tilt panel construction
- 200m2 office area
- 1300m2 warehouse space
- Fitout can be configured to suit
- Clean open plan office area
- Private kitchenette
- Lunch room area
- Private amenities (including shower)
- Separate male & female toilets
- Separate warehouse & office amenities
- Exterior hardstand/containers
- Fully fenced site
- Semi-trailer access
- Located in the Heart of Brendale
- 6 roller doors
- 20 car parking spaces
- General Industry zoning (GI)
- Electric roller door
- Good internal racking height
- High bay lighting
- Natural light in warehouse
- 20 radial kilometers to Brisbane CBD
- Strategic Northside location
- Good access to Airport Precinct, Sunshine Coast & Gold Coast via Bruce Hwy & Gateway Motorway
- Currently under construction this freestanding building is available for Sale or Lease.