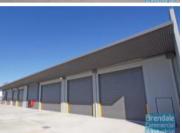

## 1500M2 NEW FREESTANDING BUILDING **EXCLUSIVE AGENCY**

- 1500m2 freestanding building
- Tilt panel construction
- 200m2 office area
- 1300m2 warehouse space
- Fitout can be configured to suit
- Clean open plan office area
- Private kitchenette
- Lunch room area
- Private amenities (including shower)
- Separate male & female toilets
- Separate warehouse & office amenities
- Exterior hardstand/containers
- Fully fenced site
- Semi-trailer access
- Located in the Heart of Brendale
- 6 roller doors
- 20 car parking spaces
- General Industry zoning (GI)
- Electric roller door
- Good internal racking height
- High bay lighting
- Natural light in warehouse
- 20 radial kilometers to Brisbane CBD
- Strategic Northside location
- Good access to Airport Precinct, Sunshine Coast & Gold Coast via Bruce Hwy & Gateway Motorway
- Currently under construction this freestanding building is available for Sale or Lease.