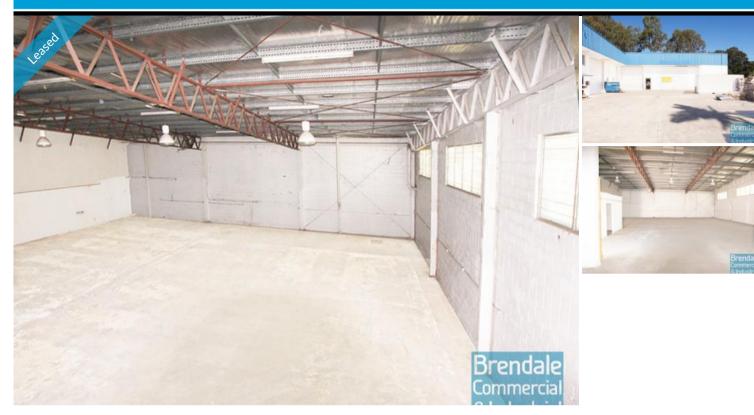

## LAWNTON 382M2 INDUSTRIAL UNIT

- 382m2 total space
- Air conditioned office
- Small office area
- Private amenities
- Private kitchenette
- Semi-trailer access
- Roller door access
- Ample onsite parking
- 3 phase power
- High bay lighting
- Strategic Northside location
- Moreton Bay Regional council is the second fastest growing area in Australia