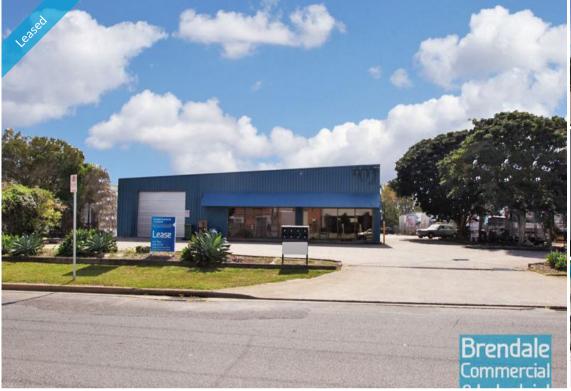

### 160M2 FRONT INDUSTRIAL UNIT **EXCLUSIVE AGENCY**

- 160m2 total space
- 25m2 office area
- 135m2 warehouse space
- Small office area
- Good/maximum exposure
- Located in the Heart of Brendale
- 2 roller doors
- 4 car parking spaces
- 3 phase power
- Front unit in the building with dual roller door access
- 20 radial kilometers to Brisbane CBD
- Strategic Northside location
- Good access to Airport Precinct, Sunshine Coast & Gold Coast via Bruce Hwy & Gateway Motorway

## **LEASED**

Brendale Property ID 655