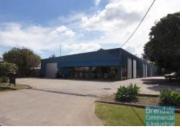

### 160M2 FRONT INDUSTRIAL UNIT **EXCLUSIVE AGENCY**

- 160m2 total space
- 25m2 office area
- 135m2 warehouse space
- Small office area
- Good/maximum exposure
- Located in the Heart of Brendale
- 2 roller doors
- 4 car parking spaces
- 3 phase power
- Front unit in the building with dual roller door access
- 20 radial kilometers to Brisbane CBD
- Strategic Northside location
- Good access to Airport Precinct, Sunshine Coast & Gold Coast via Bruce Hwy & Gateway Motorway