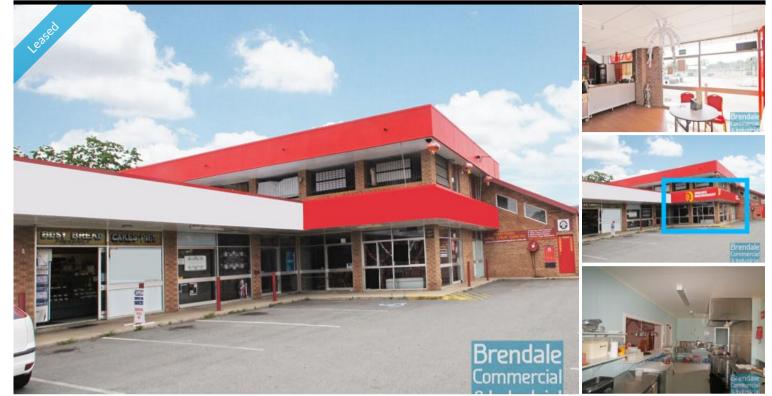

### LAWNTON 144M2 MAIN RD RESTAURANT, RETAIL OR OFFICE EXCLUSIVE AGENCY

- 144m2 retail shop
- Good/ maximum exposure
- The subject site is currently used as a Restaurant
- Suitable for Retail or Office
- Excellent location across from busy Railway Station
- 21 car parking spaces in complex
- Commercial zoning
- Join busy complex with cafe & bakery
- Located near local schools
- Strategic Northside location
- Moreton Bay Regional council is the second fastest growing area in Australia

## Lawnton

657