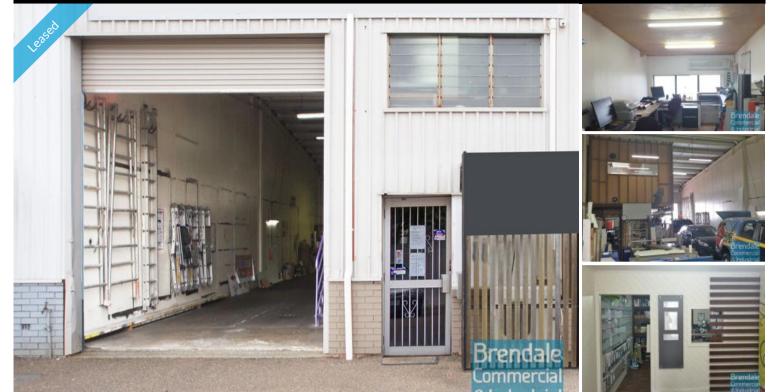

## BRENDALE 156M2 CLASSIC INDUSTRIAL UNIT

- 156m2 total space
- Classic industrial or storage unit
- 26m2 office area
- 130m2 warehouse space
- Small office area
- Located in the Heart of Brendale
- Walking distance to Railway Station
- Access from main road
- Roller door access
- 2 car parking spaces
- General Industry zoning (GI)
- 20 radial kilometers to Brisbane CBD
- Strategic Northside location
- Good access to Airport Precinct, Sunshine Coast & Gold Coast via Bruce Hwy & Gateway Motorway