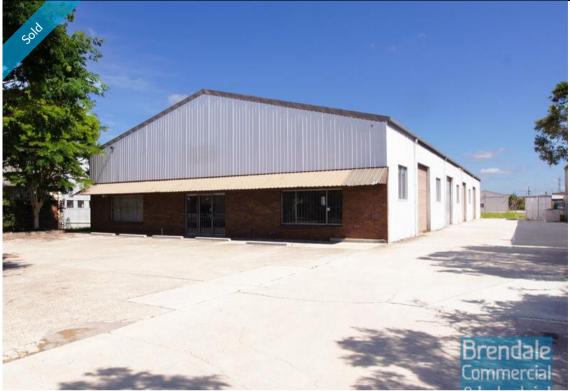

# 850M2 FREESTANDING BUILDING EXCLUSIVE AGENCY

- 850m2 total space
- Freestanding building
- 30m2 office area
- 820m2 warehouse space
- $\hbox{-}\,\mathsf{Small}\,\mathsf{office}\,\mathsf{area}$
- Separate male & female toilets
- Exterior hardstand/containers
- Fully fenced site
- Located in the Heart of Brendale
- $\hbox{-} 5 \, roller \, doors$
- Ample onsite parking
- $\hbox{-} \ General\ Industry\ zoning\ (GI)$
- Good internal racking height
- Natural light in warehouse
- This property is also available for Lease.
- 20 radial kilometers to Brisbane CBD  $\,$
- Strategic Northside location
- Good access to Airport Precinct, Sunshine Coast & Gold Coast via Bruce Hwy & Gateway Motorway