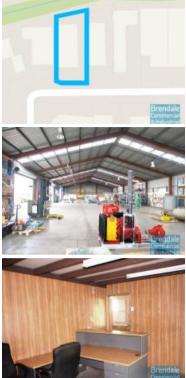

# 850M2 FREESTANDING BUILDING EXCLUSIVE AGENCY

- 850m2 total space
- Freestanding building
- 30m2 office area
- 820m2 warehouse space
- $\hbox{-}\,\mathsf{Small}\,\mathsf{office}\,\mathsf{area}$
- Separate male & female toilets
- Exterior hardstand/containers
- Fully fenced site
- Located in the Heart of Brendale
- $\hbox{-} 5 \, roller \, doors$
- Ample onsite parking
- $\hbox{-} \ General\ Industry\ zoning\ (GI)$
- Good internal racking height
- Natural light in warehouse
- This property is also available for Lease.
- 20 radial kilometers to Brisbane CBD  $\,$
- Strategic Northside location
- Good access to Airport Precinct, Sunshine Coast & Gold Coast via Bruce Hwy & Gateway Motorway