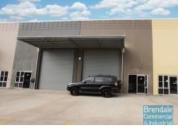

## 158M2 MODERN TILT PANEL EXCLUSIVE AGENCY

- 158m2 warehouse space
- Modern complex
- Private amenities
- Semi-trailer access
- Ample onsite parking
- 3 phase power
- Container height roller door
- Available with or without a tenant in place.
- Strategic Northside location
- Moreton Bay Regional council is the second fastest growing area in Australia