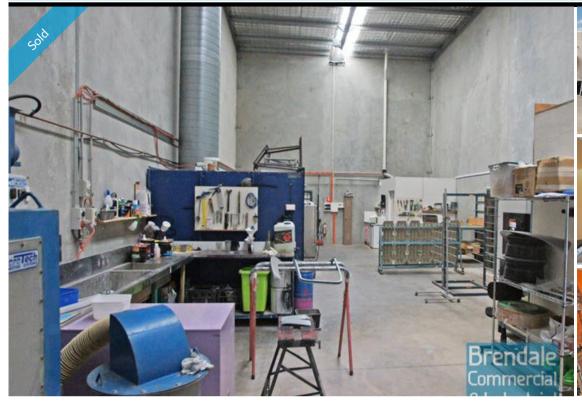

## 158M2 MODERN TILT PANEL EXCLUSIVE AGENCY

- 158m2 warehouse space
- Modern complex
- Private amenities
- Semi-trailer access
- Ample onsite parking
- 3 phase power
- Container height roller door
- Available with or without a tenant in place.
- Strategic Northside location
- Moreton Bay Regional council is the second fastest growing area in Australia