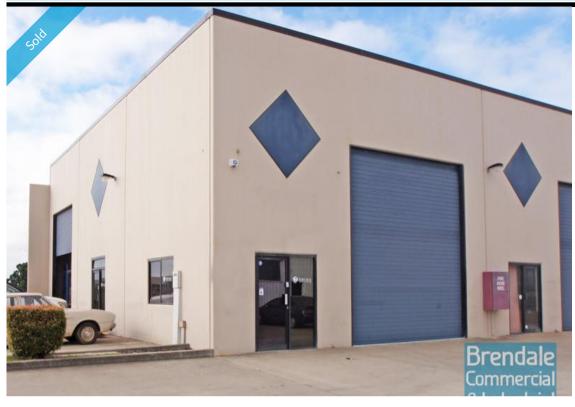

## 168M2 MODERN INDUSTRIAL UNIT EXCLUSIVE AGENCY

- 168m2 total space
- Tilt panel construction
- Classic industrial or storage unit
- 18m2 office area
- 150m2 warehouse space
- Private kitchenette
- Private amenities
- Located in the Heart of Brendale
- 2 roller doors
- Ample onsite parking
- 3 phase power
- General Industry zoning (GI)
- The opportunity to purchase with or without a Tenant in place.
- 20 radial kilometers to Brisbane CBD
- Strategic Northside location
- Good access to Airport Precinct, Sunshine Coast & Gold Coast via Bruce Hwy & Gateway Motorway