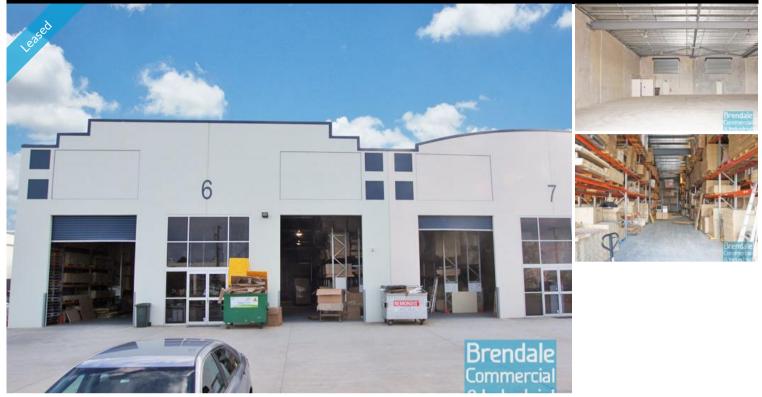

## LAWNTON 1000M2 MODERN INDUSTRIAL UNIT EXCLUSIVE AGENCY

- 1000m2 total space
- Tilt panel construction
- Modern complex
- Private kitchenette
- Disabled Toilet
- Dual driveway access
- Exterior hardstand/ containers
- Semi-trailer access
- 4 roller doors
- 10 car parking spaces
- 3 phase power
- Container height roller door
- Electric roller door
- General Industry zoning (GI)
- Well priced to suit the market
- Good internal racking height
- High bay lighting
- Strategic Northside location
- Moreton Bay Regional council is the second fastest growing area in Australia

## LEASED

0 Lawnton 674