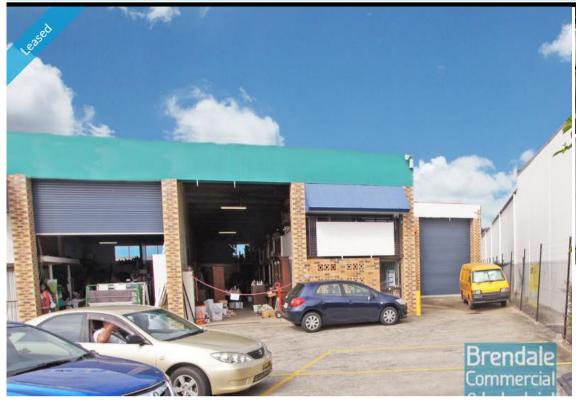

## LAWNTON 319M2 CLASSIC INDUSTRIAL UNIT EXCLUSIVE AGENCY

- 319m2 total space
- Classic industrial or storage unit
- Private kitchenette
- 219m2 of space downstairs
- 100m2 of mezzanine floor
- Showers & 2 separate toilet facilities
- Besser brick internal walls
- Good/maximum exposure
- Ample onsite parking
- Container height roller door
- Service industry zoning
- For Sale or Lease
- $\hbox{-}\, Strategic\, North side \, location$
- Moreton Bay Regional council is the second fastest growing area in Australia