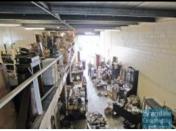

## LAWNTON 319M2 CLASSIC INDUSTRIAL UNIT EXCLUSIVE AGENCY

- 319m2 total space
- Classic industrial or storage unit
- Private kitchenette
- 219m2 of space downstairs
- 100m2 of mezzanine floor
- Showers & 2 separate toilet facilities
- Besser brick internal walls
- Good/maximum exposure
- Ample onsite parking
- Container height roller door
- Service industry zoning
- For Sale or Lease
- $\hbox{-}\, Strategic\, North side \, location$
- Moreton Bay Regional council is the second fastest growing area in Australia