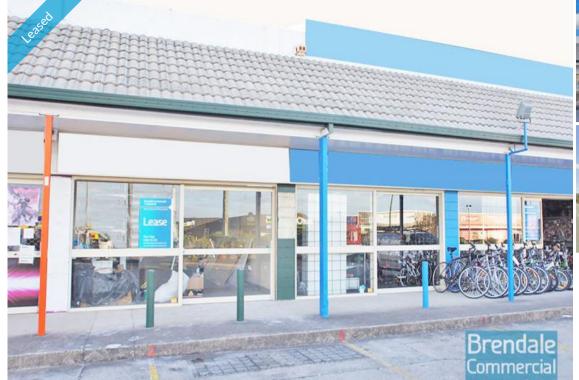

### LAWNTON 68M2 OFFICE / RETAIL UNIT

- 68m2 total space
- Suspended ceiling
- Shared kitchenette
- Main road frontage
- Ample onsite parking
- Commercial zoning
- Shop front access
- Good signage opportunities
- Retail shop/office
- Strategic Northside location
- Moreton Bay Regional council is the second fastest growing area in Australia