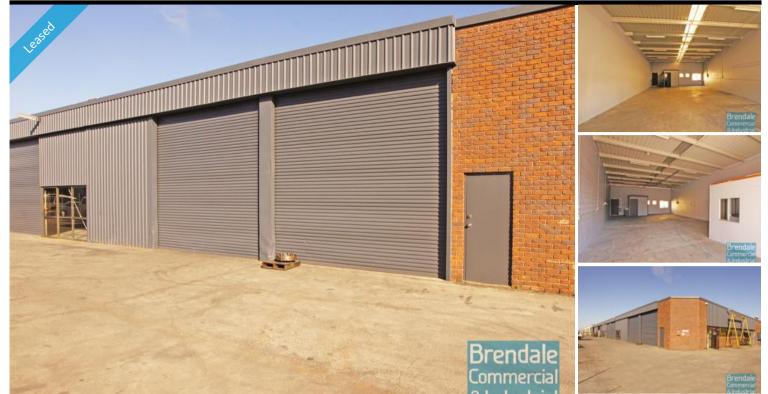

#### **BRENDALE** 168M2 CLASSIC INDUSTRIAL UNIT

- 168m2 total space
- Classic industrial or storage unit
- Private amenities
- Roller door access
- 2 car parking spaces
- General Industry zoning (GI)
- Well priced to suit the market
- Natural light in warehouse
- 20 radial kilometers to Brisbane CBD
- Strategic Northside location

- Good access to Airport Precinct, Sunshine Coast & Gold Coast via Bruce Hwy & Gateway Motorway

Need more space? Larger sizes are available

NB: Commercial sales prices are excluding GST. Commercial lease prices are per annum + outgoings + GST. All sizes are approximate.