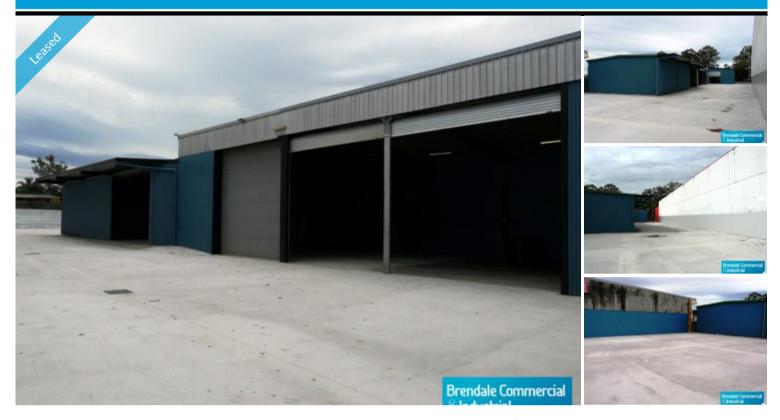

## LAWNTON 165M2 WITH FENCED CONCRETE STORAGE **EXCLUSIVE AGENCY**

- 165m2 warehouse space plus mezzanine
- 400m2 of fenced concrete yard storage area
- Additional 80m2 available if required with single roller door access
- Fully fenced site
- 6 off street parking spaces
- Located on Gympie road, Lawnton
- Strategic Northside location

#### **LEASED** Floor Area Suburb Lawnton Address 3/664 Gympie Road Property ID