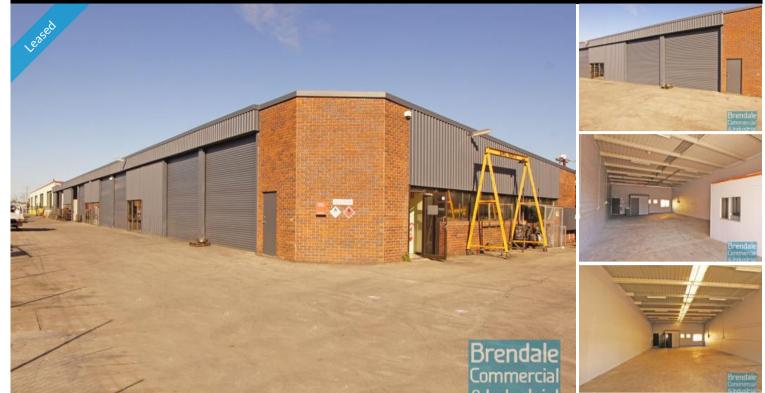

## **BRENDALE** 168M2 BRENDALE TILT PANEL EXCLUSIVE AGENCY

- 168m2 total space
- Air conditioned office
- Managers offices
- Private amenities
- Private kitchenette
- Roller door access
- 2 car parking spaces
- 3 phase power
- General Industry zoning (GI)
- 20 radial kilometers to Brisbane CBD
- Strategic Northside location
- Good access to Airport Precinct, Sunshine Coast & Gold Coast via Bruce Hwy & Gateway Motorway