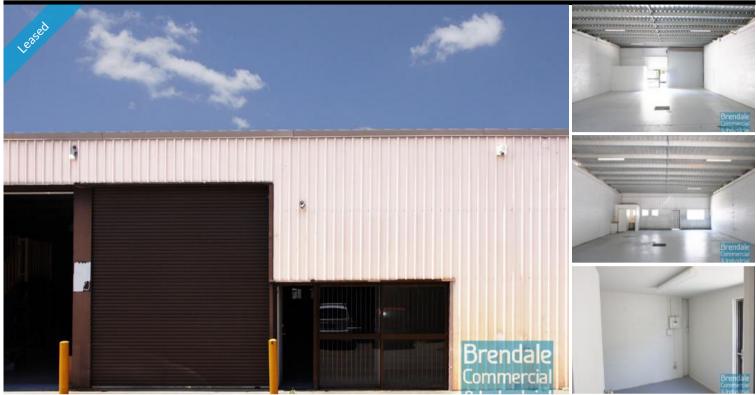

## BRENDALE 170M2 CLASSIC INDUSTRIAL UNIT

- 170m2 total space
- Managers offices
- Private kitchenette
- Private amenities
- Roller door access
- Ample onsite parking
- General industry zoning
- 20 radial kilometers to Brisbane CBD
- Strategic Northside location
- Good access to Airport Precinct, Sunshine Coast & Gold Coast via Bruce Hwy & Gateway Motorway