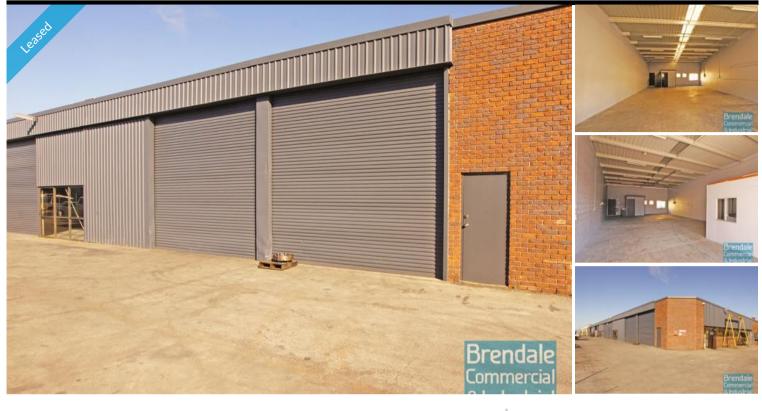

## 168M2 CLASSIC INDUSTRIAL UNIT **EXCLUSIVE AGENCY**

- 168m2 total space
- Classic industrial or storage unit
- Private amenities
- Roller door access
- Ample onsite parking
- General Industry zoning (GI)
- Natural light in warehouse
- 20 radial kilometers to Brisbane CBD
- Strategic Northside location
- Good access to Airport Precinct, Sunshine Coast & Gold Coast via Bruce Hwy & Gateway Motorway
- Need more space? Larger sizes are available

### **LEASED**

Brendale Property ID 696