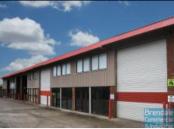

## **BRENDALE**

400M2 CLASSIC INDUSTRIAL UNIT **EXCLUSIVE AGENCY** 

- 400m2 total space
- 40m2 office area
- 360m2 warehouse space
- Office over two levels
- Good/maximum exposure
- Main road frontage
- Dual driveway access
- Located in the Heart of Brendale
- 3 roller doors
- Ample onsite parking
- Well positioned on Kremzow road
- Corner site suit Trade business
- 20 radial kilometers to Brisbane CBD
- Strategic Northside location
- Good access to Airport Precinct, Sunshine Coast & Gold Coast via Bruce Hwy & Gateway Motorway