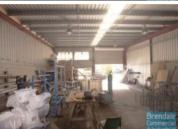

## **BRENDALE**

400M2 CLASSIC INDUSTRIAL UNIT **EXCLUSIVE AGENCY** 

- 400m2 total space
- 40m2 office area
- 360m2 warehouse space
- Office over two levels
- Good/maximum exposure
- Main road frontage
- Dual driveway access
- Located in the Heart of Brendale
- 3 roller doors
- Ample onsite parking
- Well positioned on Kremzow road
- Corner site suit Trade business
- 20 radial kilometers to Brisbane CBD
- Strategic Northside location
- Good access to Airport Precinct, Sunshine Coast & Gold Coast via Bruce Hwy & Gateway Motorway