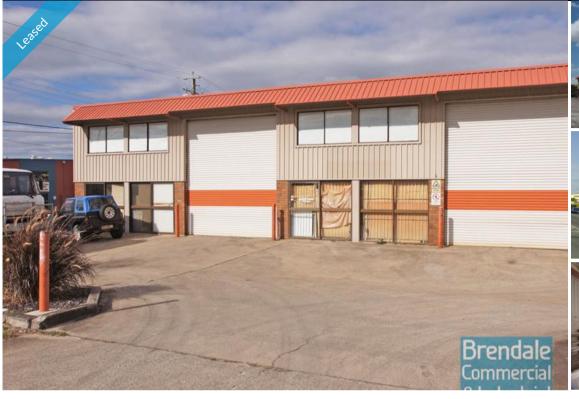

## **BRENDALE**

400M2 CLASSIC INDUSTRIAL UNIT **EXCLUSIVE AGENCY** 

- 400m2 total space
- 40m2 office area
- 360m2 warehouse space
- Office over two levels
- Good/maximum exposure
- Main road frontage
- Dual driveway access
- Located in the Heart of Brendale
- 3 roller doors
- Ample onsite parking
- Well positioned on Kremzow road
- Corner site suit Trade business
- 20 radial kilometers to Brisbane CBD
- Strategic Northside location
- Good access to Airport Precinct, Sunshine Coast & Gold Coast via Bruce Hwy & Gateway Motorway