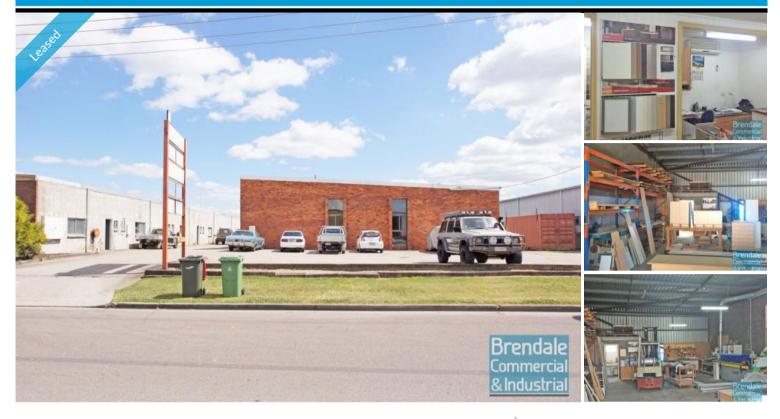

## 184M2 INDUSTRIAL COMMERCIAL UNIT **EXCLUSIVE AGENCY**

- 184m2 total space
- Classic industrial or storage unit
- 24m2 office area
- 160m2 warehouse space
- Private amenities
- Located in the Heart of Brendale
- Roller door access
- Ample onsite parking
- 3 phase power
- General Industry 2 zoning (GI2)
- Easy parking in complex
- Front Unit within the complex
- Strategic Northside location

#### **LEASED** Floor Area Suburb **Brendale** Address 1/3 Belconnen Crescent Property ID 700