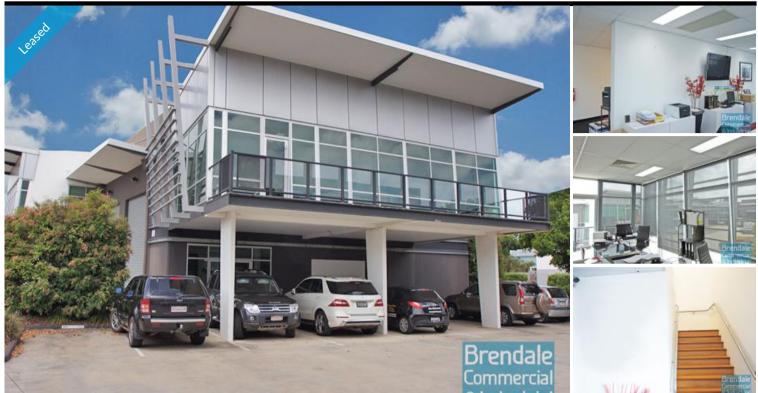

## BANYO 228M2 MODERN WAREHOUSE/OFFICE EXCLUSIVE AGENCY

- 228m2 total space

- Well maintained
- Tilt panel construction
- Modern complex
- Air conditioned office
- Professional office
- Clean open plan office area
- First Floor Office
- Large windows
- Reception area
- Private kitchenette
- Lunch room area
- Separate male & female toilets
- Access from main road
- Dual driveway access
- Located near shops & business services
- Located in busy complex
- Ample onsite parking
- Electric roller door
- Well priced to suit the market
- Strategic Northside location