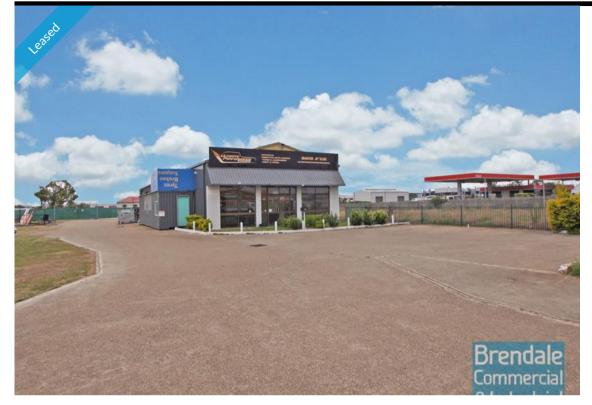

#### BRENDALE 349 South Pine Road 400M2 CLASSIC INDUSTRIAL UNIT

- 400m2 total space
- Freestanding building
- 50m2 office area
- 350m2 warehouse space
- Good/ maximum exposure
- Main road frontage
- Exterior hardstand/ containers
- Fully fenced site
- Semi-trailer access
- Located in the Heart of Brendale
- 3 roller doors
- 10 car parking spaces
- Light industry zoning
- Signage to main road
- 20 radial kilometers to Brisbane CBD
- Strategic Northside location

## LEASED

Floor Area Suburb Address Property ID 0 Brendale 349 South Pine Road 702