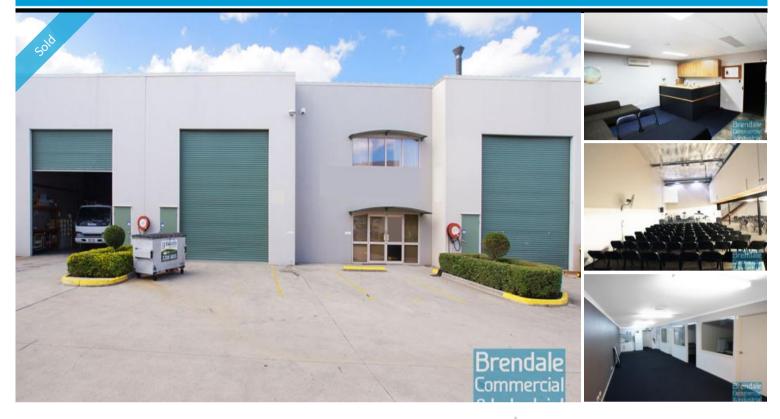

## 411M2 INDUSTRIAL WAREHOUSE TENANTED INVESTMENT EXCLUSIVE AGENCY

- 411m2 total space
- Tilt panel construction
- 99m2 office area
- 280m2 warehouse space
- Office fitout included
- First floor office
- Located in the heart of Brendale
- Roller door access
- 3 car parking spaces
- 3 phase power
- Tenanted investment
- Current tenant on a 3 + 3 year lease
- \$42,000 net rental per annum
- 100% of outgoings paid by tenant
- 4% rental increases annually
- 20 radial kilometers to Brisbane CBD
- Strategic Northside location
- Good access to Airport Precinct, Sunshine Coast & Gold Coast via Bruce Hwy & Gateway Motorway

### SOLD 411

Brendale 706