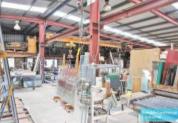

## BRENDALE 584M2 INDUSTRIAL UNIT

- 584 total space
- 40m2 office area
- 544m2 warehouse space
- Gantry crane is included in tenancy
- 2 car parking spaces
- Natural light in warehouse
- 8 minute cycle or 17 mintue walk to Strathpine railway station
- 20 radial kilometers to Brisbane CBD
- Moreton Bay Regional council is the second fastest growing area in Australia
- Strategic Northside location

For more information or to arrange an inspection please call Stan Topp of Brendale Commercial & Industrial

Sale
SOLD
Floor Area
584
Suburb
Brendale
Property ID
71

AGENT DETAILS

STAN TOPP **\C** 0416 114 215