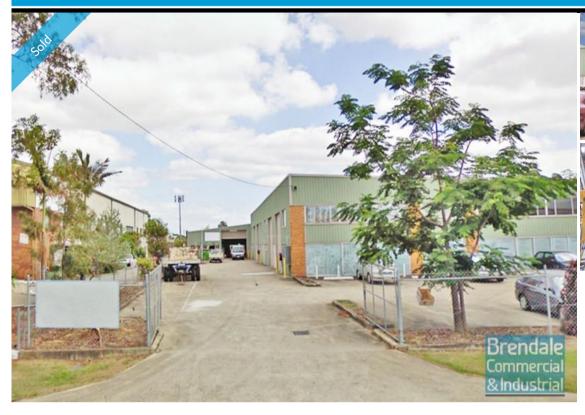

## BRENDALE 584M2 INDUSTRIAL UNIT

- 584 total space
- 40m2 office area
- 544m2 warehouse space
- Gantry crane is included in tenancy
- 2 car parking spaces
- Natural light in warehouse
- 8 minute cycle or 17 mintue walk to Strathpine railway station
- 20 radial kilometers to Brisbane CBD
- Moreton Bay Regional council is the second fastest growing area in Australia
- Strategic Northside location

For more information or to arrange an inspection please call Stan Topp of Brendale Commercial & Industrial

Sale
SOLD
Floor Area
584
Suburb
Brendale
Property ID
71

AGENT DETAILS

STAN TOPP **\C** 0416 114 215