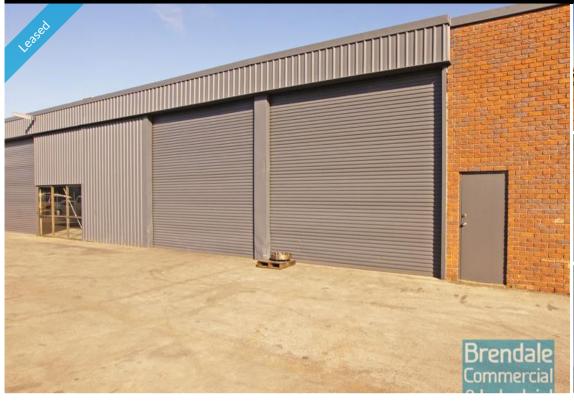

### 390M2 CLASSIC INDUSTRIAL / WAREHOUSE EXCLUSIVE AGENCY

- 390m2 total space
- Freshly painted ready to occupy
- Classic industrial or storage unit
- 75m2 office area
- 315m2 warehouse space
- Reception area
- Managers offices
- Private kitchenette
- Private amenities
- Fully fenced site
- Semi-trailer access
- 2 roller doors
- 4 car parking spaces
- General Industry zoning (GI)
- 20 radial kilometers to Brisbane CBD
- Strategic Northside location
- Good access to Airport Precinct, Sunshine Coast & Gold Coast via Bruce Hwy & Gateway Motorway