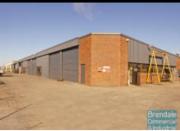

### 390M2 CLASSIC INDUSTRIAL / WAREHOUSE EXCLUSIVE AGENCY

- 390m2 total space
- Freshly painted ready to occupy
- Classic industrial or storage unit
- 75m2 office area
- 315m2 warehouse space
- Reception area
- Managers offices
- Private kitchenette
- Private amenities
- Fully fenced site
- Semi-trailer access
- 2 roller doors
- 4 car parking spaces
- General Industry zoning (GI)
- 20 radial kilometers to Brisbane CBD
- Strategic Northside location
- Good access to Airport Precinct, Sunshine Coast & Gold Coast via Bruce Hwy & Gateway Motorway