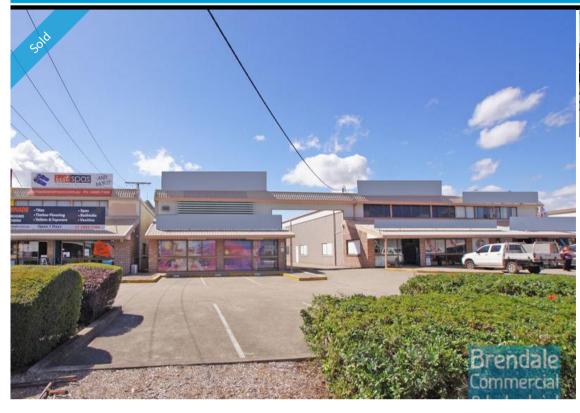

## 295M2 TRADE RETAIL WAREHOUSE EXCLUSIVE AGENCY

- 295m2 total space
- Ideal for trade retail
- Good/maximum exposure
- Main road frontage
- Located in the Heart of Brendale
- Roller door access
- Ample onsite parking
- Easy parking in complex
- Good signage opportunities
- Front unit located on South Pine Road
- 20 radial kilometers to Brisbane CBD
- Strategic Northside location
- $\hbox{-} Good\ access\ to\ Airport\ Precinct, Sunshine\ Coast\ \&\ Gold\ Coast\ via\ Bruce\ Hwy\ \&\ Gateway\ Motorway$