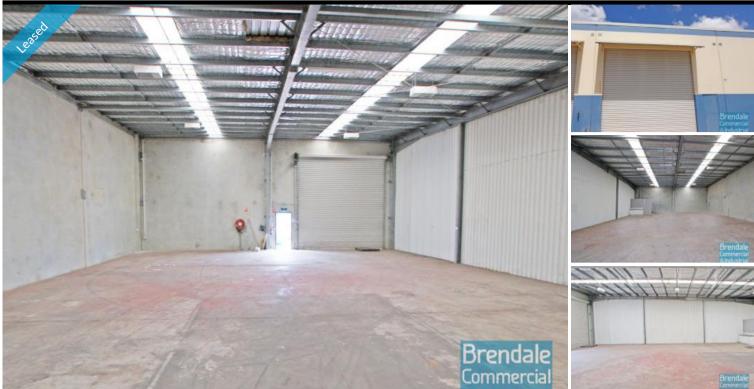

### LAWNTON 321M2 CLASSIC INDUSTRIAL UNIT

- 321m2 total space
- Tilt panel construction
- Private amenities
- Roller door access
- Ample onsite parking
- 3 phase power
- General Industry zoning (GI)
- Well priced to suit the market
- Natural light in warehouse
- Hard stand available on site at additional cost
- Strategic Northside location
- Moreton Bay Regional council is the second fastest growing area in Australia