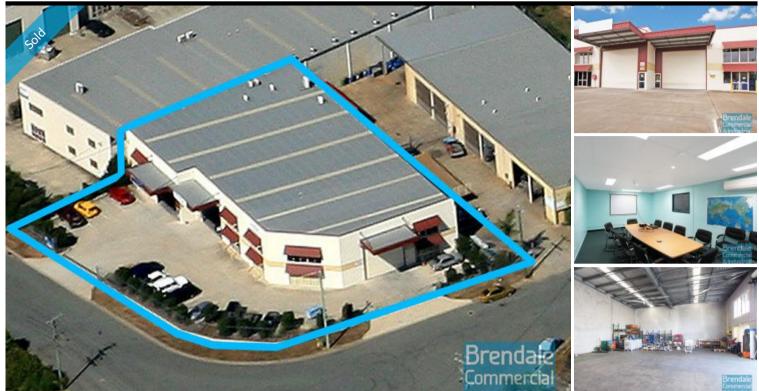

## BRENDALE 1350M2 CORNER INDUSTRIAL FREESTANDER EXCLUSIVE AGENCY

- Freestanding Building
- 1350m2 total space
- Corner site with dual driveways
- 2090m2 total site
- Tilt panel construction
- Modern complex
- 500m2 office area
- 850m2 warehouse space
- Air conditioned office
- Boardroom area - Reception area
- Reception area
- Managers offices
- Office over two levels
- Data cabling included
- Suspended ceiling & floor coverings included
- Separate male & female toilets
- Dual driveway access
- Exterior hardstand/ containers
- Fully fenced site
- Semi-trailer access
- Located in the Heart of Brendale
- Ample onsite parking
- 3 phase power
- General Industry zoning (GI)
- Good internal racking height
- 20 radial kilometers to Brisbane CBD
- Strategic Northside location
- Good access to Airport Precinct, Sunshine Coast & Gold Coast via Bruce Hwy & Gateway Motorway

# SOLD

0 Brendale 719